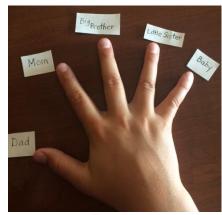

## Teach Pencil Grasp Finger Family Driving in the Car

Each finger is a member of the family (see figure 1)

- Thumb=Dad
- Index Finger=Mom
- Middle/Tall Finger=Big Brother
- Ring & Pinky Fingers= Younger Sister & Baby Brother