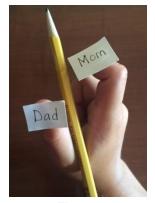

Figure 1

Your family is going for a drive in the car. Who drives? Dad drives! If dad is driving, who is sitting in frontseat? Mom! Where do the kids sit in the car? In the backseat! Dad and mom get into the car (pencil) on different sides with car (pencil) in the middle. (Figure 2). And the kids all sit safely in the backseat.

Figure 2

Remember, it is not safe for mom to sit on dad's lap (figure 3) or dad to sit on mom's lap (figure 4) while he is driving. It's also not safe for big brother to sit in the front seat (figure 5).