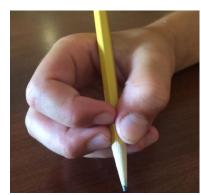

Figure 1

Your family is going for a drive in the car. Who drives? Dad drives! If dad is driving, who is sitting in frontseat? Mom! Where do the kids sit in the car? In the backseat! Dad and mom get into the car (pencil) on different sides with car (pencil) in the middle. (Figure 2). And the kids all sit safely in the backseat.

Figure 2

Remember, it is not safe for mom to sit on dad's lap (figure 3) or dad to sit on mom's lap (figure 4) while he is driving. It's also not safe for big brother to sit in the front seat (figure 5).