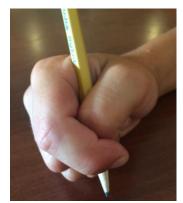

## Teach Pencil Grasp Finger Family Driving in the Car

Each finger is a member of the family (see figure 1)

- Thumb=Dad
- Index Finger=Mom
- Middle/Tall Finger=Big Brother
- Ring & Pinky Fingers= Younger Sister & Baby Brother



Figure 1

Your family is going for a drive in the car. Who drives? Dad drives! If dad is driving, who is sitting in frontseat? Mom! Where do the kids sit in the car? In the backseat! Dad and mom get into the car (pencil) on different sides with car (pencil) in the middle. (Figure 2). And the kids all sit safely in the backseat.



Figure 2

Remember, it is not safe for mom to sit on dad's lap (figure 3) or dad to sit on mom's lap (figure 4) while he is driving. It's also not safe for big brother to sit in the front seat (figure 5).



Figure 3



Figure 4



Figure 5