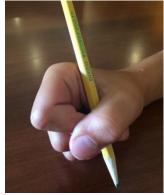

## Teach Pencil Grasp Finger Family Driving in the Car

Each finger is a member of the family (see figure 1)

- Thumb=Dad
- Index Finger=Mom
- Middle/Tall Finger=Big Brother
- Ring & Pinky Fingers= Younger Sister & Baby Brother



Figure 1

Your family is going for a drive in the car. Who drives? Dad drives! If dad is driving, who is sitting in frontseat? Mom! Where do the kids sit in the car? In the backseat! Dad and mom get into the car (pencil) on different sides with car (pencil) in the middle. (Figure 2). And the kids all sit safely in the backseat.



Figure 2

Remember, it is not safe for mom to sit on dad's lap (figure 3) or dad to sit on mom's lap (figure 4) while he is driving. It's also not safe for big brother to sit in the front seat (figure 5).



Figure 3



Figure 4



Figure 5